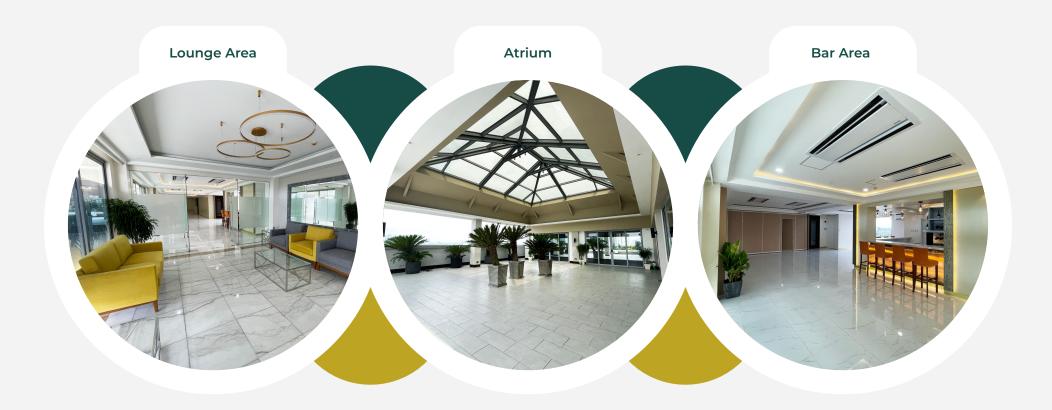

The Pavillion is located at the 11th floor of Mirax Tower One. With indoor and al fresco areas, as well as bar and lounge areas, the venue is suitable for outdoor and/or indoor events

Enjoy your celebrations on the rooftop of Mirax Tower One with a view of the Makati City skyline. Perfect for weddings, birthdays, and corporate events.