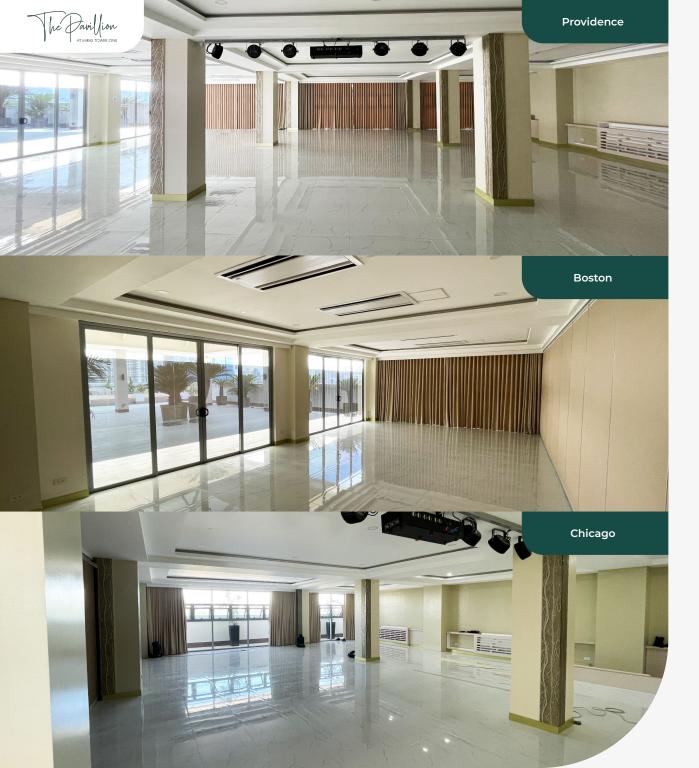

| Space Name | Atrium     | Boston     | Chicago    | Providence | Entire Pavilion                                                                                                    |
|------------|------------|------------|------------|------------|--------------------------------------------------------------------------------------------------------------------|
| Size       | 120 sqm    | 60 sqm     | 159 sqm    | 219 sqm    | Lounge Area: 32 sqm<br>Atrium: 120 sqm<br>Rentable Space A: 60 sqm<br>Rentable Space B: 159 sqm<br>Total = 371 sqm |
| Capacity   | 80         | 50         | 100        | 150        | 230                                                                                                                |
| Rate       | Php 30,000 | Php 16,000 | Php 42,500 | Php 56,500 | Php 92,000                                                                                                         |