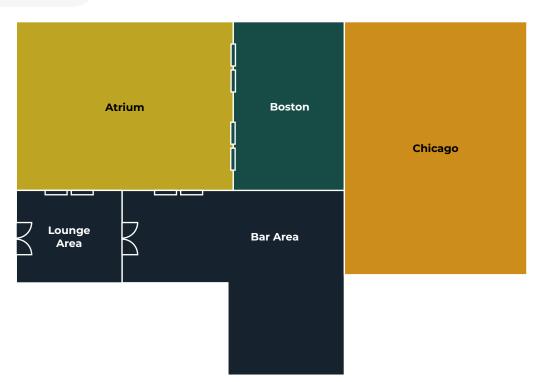

| Space Name | Atrium     | Boston     | Chicago    | Providence | Entire Pavilion                                                                                                    |
|------------|------------|------------|------------|------------|--------------------------------------------------------------------------------------------------------------------|
| Size       | 120 sqm    | 60 sqm     | 159 sqm    | 219 sqm    | Lounge Area: 32 sqm<br>Atrium: 120 sqm<br>Rentable Space A: 60 sqm<br>Rentable Space B: 159 sqm<br>Total = 371 sqm |
| Capacity   | 80         | 50         | 100        | 150        | 230                                                                                                                |
| Rate       | Php 30,000 | Php 16,000 | Php 42,500 | Php 56,500 | Php 92,000                                                                                                         |