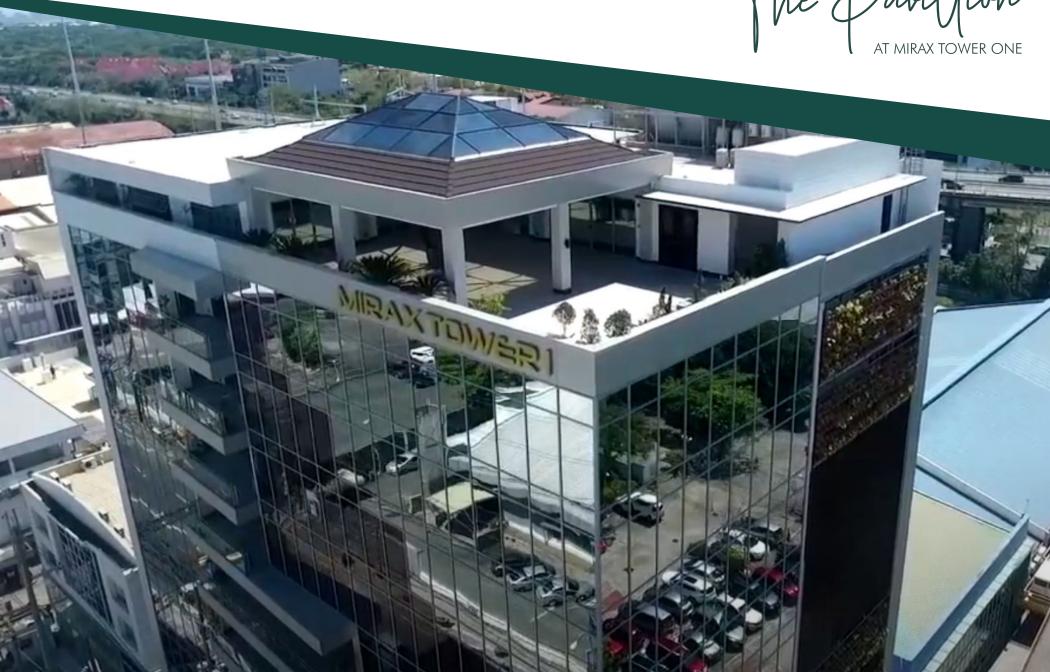

The Pavillion is located at the 11th floor of Mirax Tower One. With indoor and al fresco areas, as well as bar and lounge areas, the venue is suitable for outdoor and/or indoor events

Enjoy your celebrations on the rooftop of Mirax Tower One with a view of the Makati City skyline. Perfect for weddings, birthdays, and corporate events.